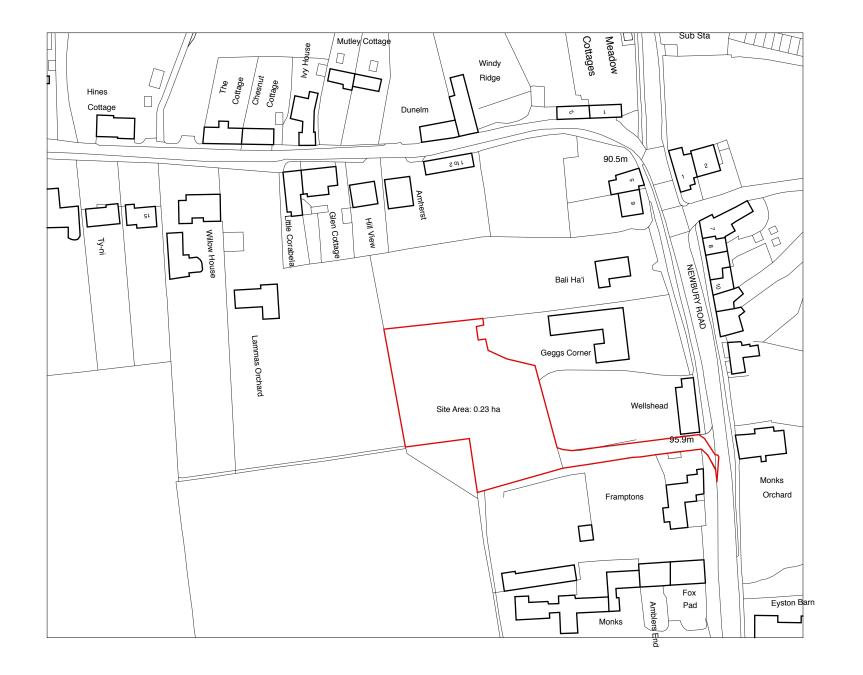

## Geggs Corner East Hendred

#### **Site Location Plan**

The Malthouse 60 East St. Helen Street Abingdon, Oxfordshire, OX14 5EB **Tel (01235) 523139** Fax (01235) 521662

| Date  | June 2015     |
|-------|---------------|
| Scale | 1: 1250@A3    |
| Drawn | DC checked RA |
|       |               |

# Planning

Proposed 2 dwellings on land to the rear of Geggs Corner East Hendred