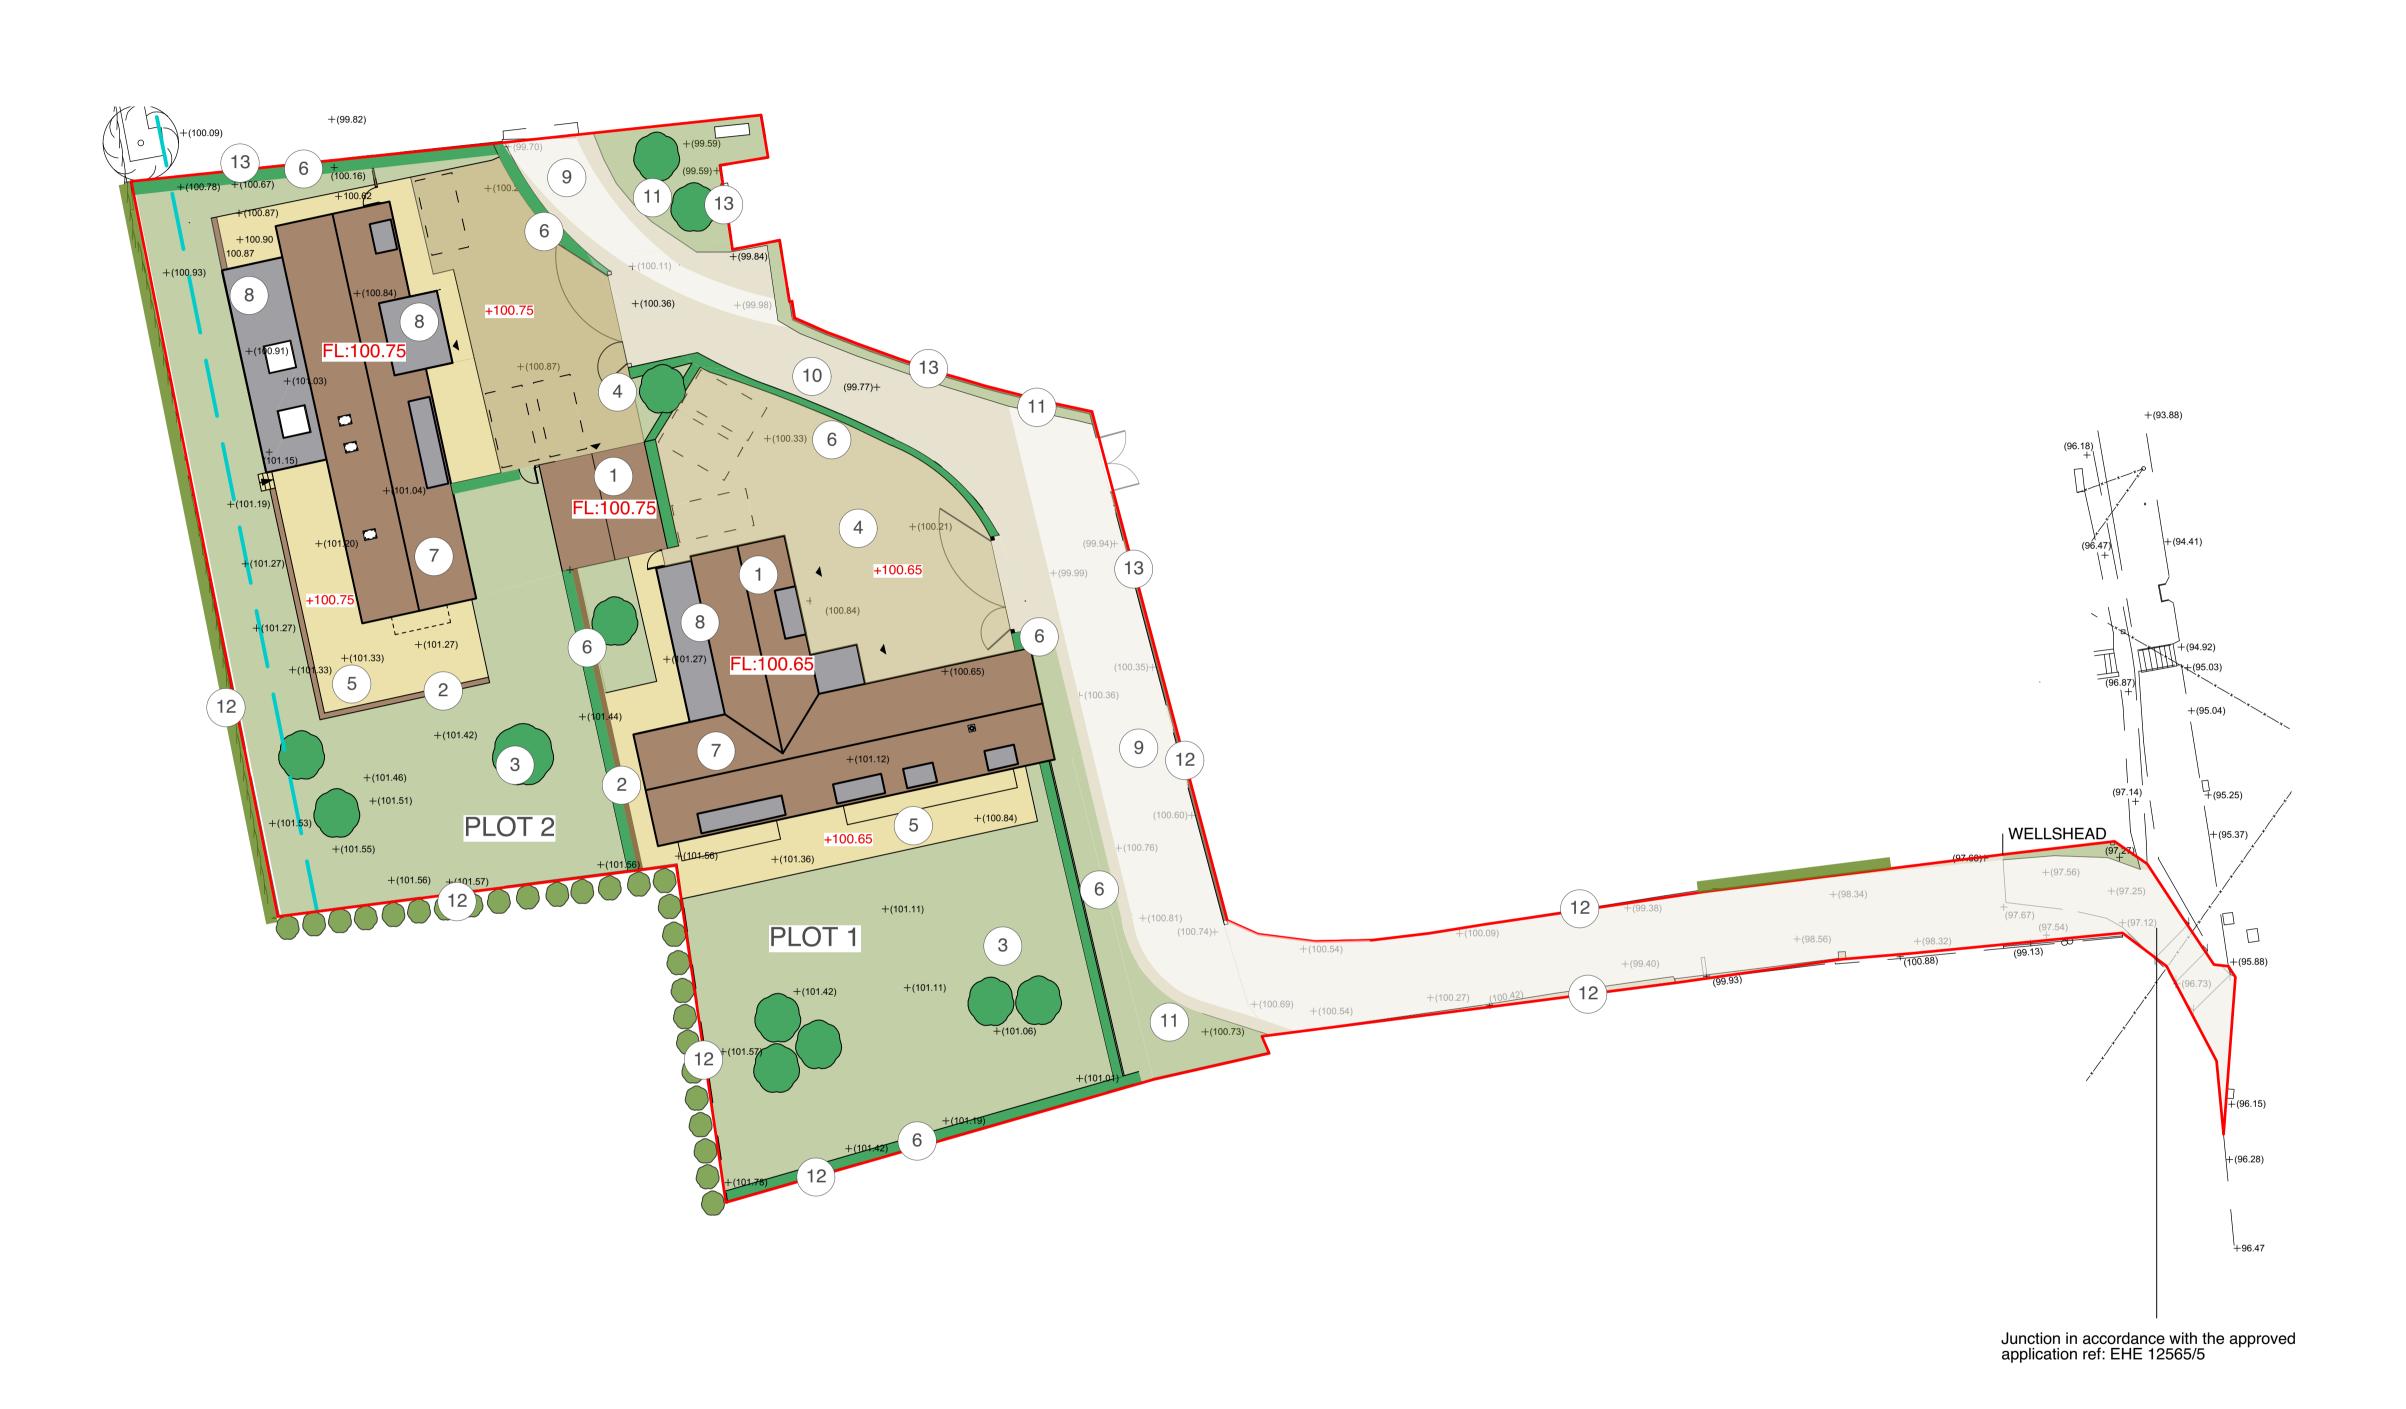

429 . L01

PROPOSED SITE PLAN (1:200 @ A1)

OM 5M 40M

This drawing is the copyright of West Waddy: ADP and may not be copied or reproduced without written permission. The Copyright Order 1990 provides for the Planning Authority to copy and distribute drawings for public inspection in relation to a Planning Application only if those copies are marked in the following manner:

# Planning

Proposed 2 dwellings on land to the rear of Geggs Corner East Hendred

### Proposed external works

The Malthouse 60 East St. Helen Street Abingdon, Oxfordshire, OX14 5EB Tel (01235) 523139 Fax (01235) 521662

e-mail: enquiries@westwaddy-adp.co.uk

westwaddy ADP

 Date
 October 2015

 Scale
 1:200 @ A1

 Drawn
 RO Checked RA

Job A29 P100 Rev.

Doc. Ref: QF 34 - 11