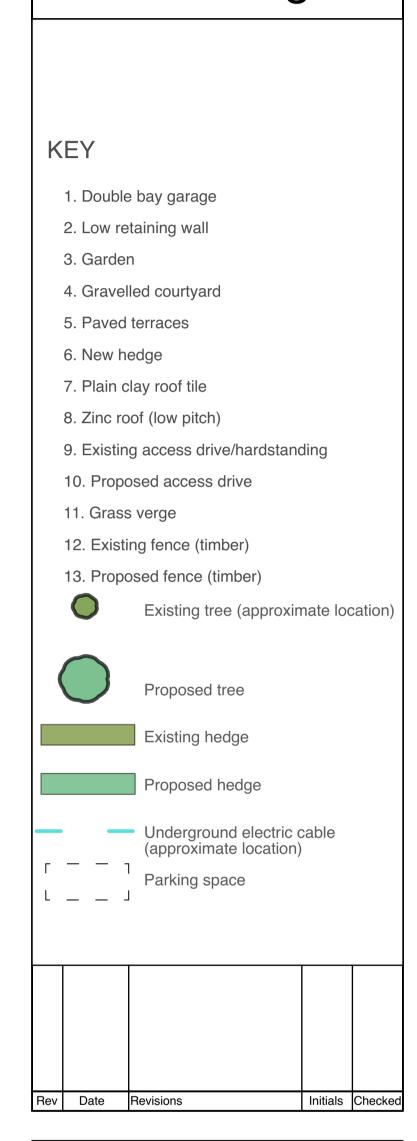

429 . L01

PROPOSED SITE PLAN (1:200 @ A1)

OM 5M 40M

This drawing is the copyright of West Waddy: ADP and may not be copied or reproduced without written permission. The Copyright Order 1990 provides for the Planning Authority to copy and distribute drawings for public inspection in relation to a Planning Application only if those copies are marked in the following manner:

### Proposed external works

The Malthouse 60 East St. Helen Street Abingdon, Oxfordshire, OX14 5EB Tel (01235) 523139 Fax (01235) 521662

e-mail: enquiries@westwaddy-adp.co.uk

westwaddy ADP

 Date
 October 2015

 Scale
 1:200 @ A1

 Drawn
 RO Checked RA

Job A29 P100 Rev.

Doc. Ref: QF 34 - 11